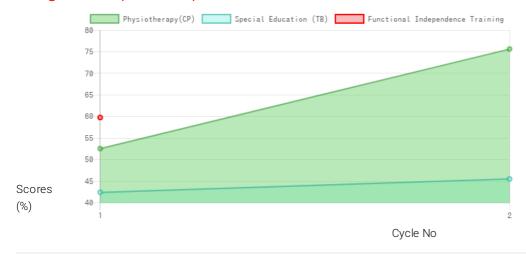

## **Progress Report**

| Evaluation No | Physiotherapy(CP)<br>Score % - Month - Year | Special Education (TB)<br>Score % - Month - Year | Functional Independence Training<br>Score % - Month - Year |
|---------------|---------------------------------------------|--------------------------------------------------|------------------------------------------------------------|
| 1             | 52.80% - February - 2021                    | 42.53% - February - 2021                         | 60.12% - July - 2021                                       |
| 2             | 76.18% - July - 2021                        | 45.66% - July - 2021                             |                                                            |